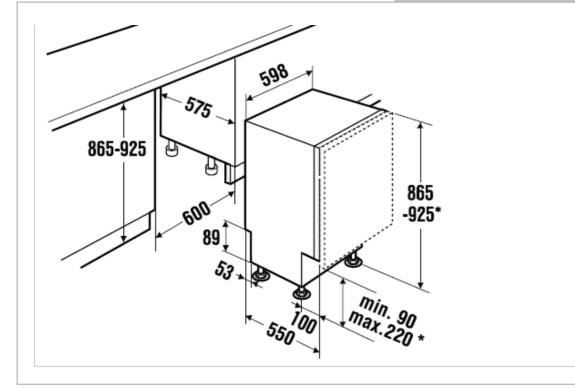

| Brand :       | KUPPERSBUSCH, Germany     |
|---------------|---------------------------|
| Name :        | Comfort+/Fully Integrated |
|               | Dishwasher 60cm XXL,      |
|               | IGVS 6506.3               |
| Item Code :   | 704969                    |
| Color/Finish: | White front door          |
| Dimensions :  | 598W x 865~925H x 550D mm |
| Opening:      | 600W x 865~925H x 575D mm |